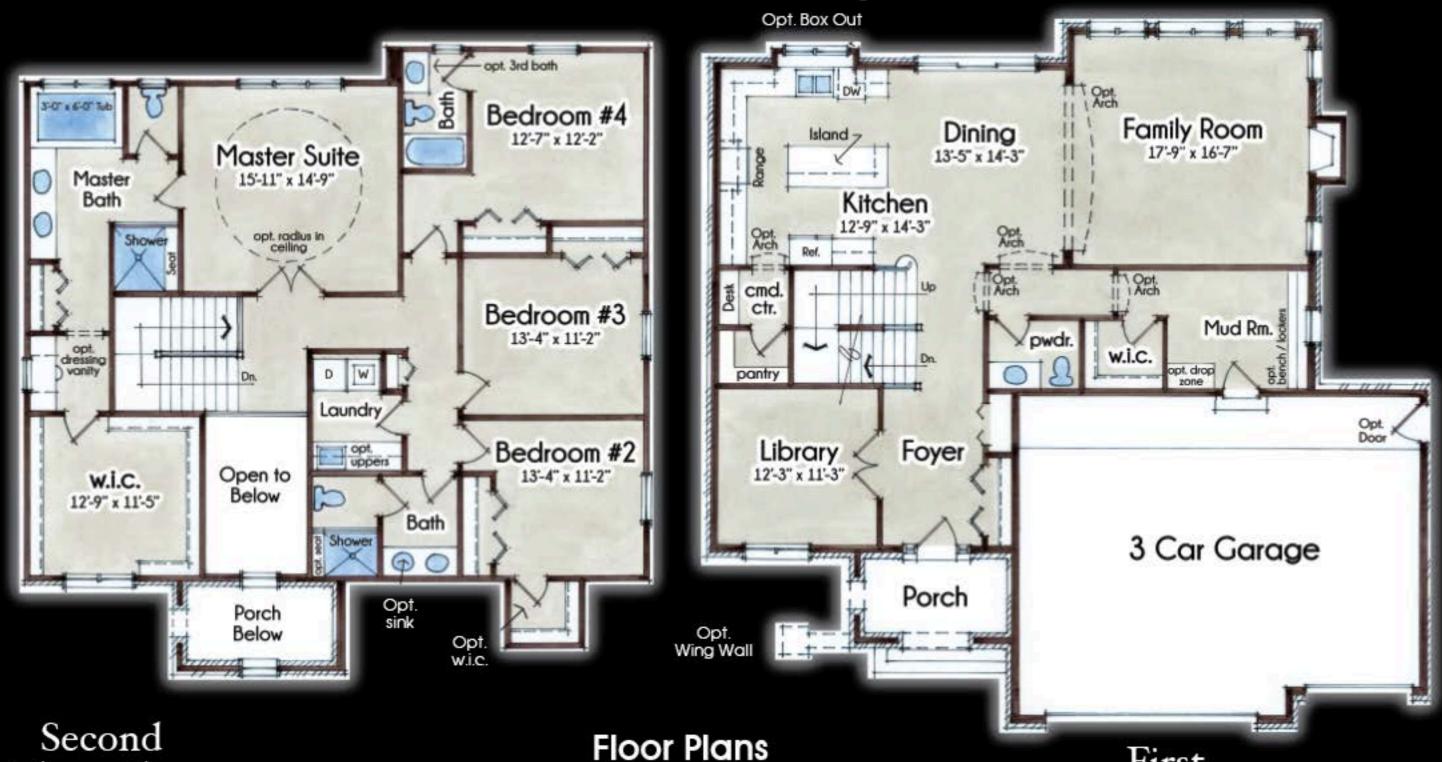

## First Floor 1,470 Sq. Ft. Second Floor 1,630 Sq. Ft. Total: 3,100 Sq. Ft.

For more information visit DriscollHomesInc.com CaliberCustomHomes.com Artist renderings and floor plans are for illustration purposes only and are subject to change. These plans are not to be reproduced, changed, or copied in any form or manner whatsoever. Nor are they to be assigned to any third party without first obtaining the express written permission and consent of Driscoll Homes, Inc.

All information contained herein was accurate at the time of publication. We reserve the right to make changes in design, materials and/or discontinue models without notice or obligation.

First Floor Plan