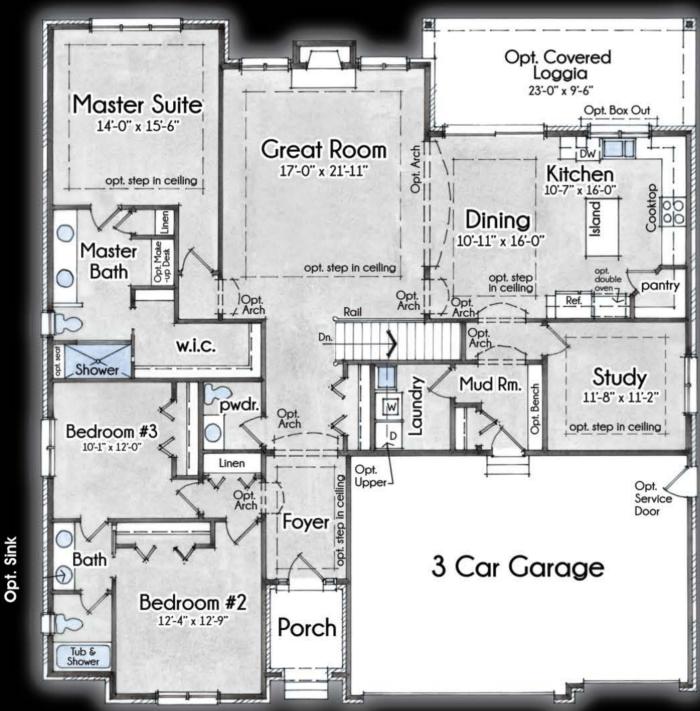

## Oxford Ranch

First

Floor Plan

## Opt. Master Bath

Floor Plans
First Floor: 2,321 Sq. Ft.