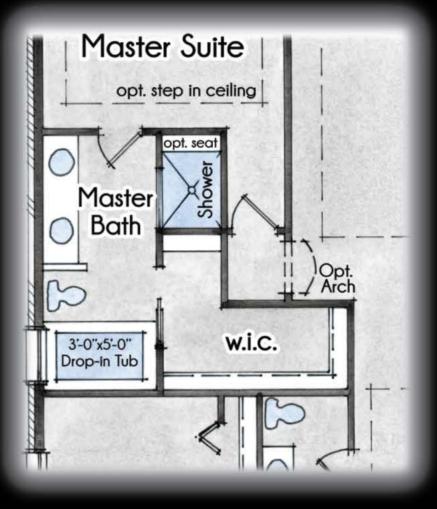

## Oxford Ranch







For more information visit
DriscollHomesInc.com
CaliberCustomHomes.com

Artist renderings and floor plans are for illustration purposes only and are subject to change. These plans are not to be reproduced, changed, or copied in any form or manner whatsoever. Nor are they to be assigned to any third party without first obtaining the express written permission and consent of Driscoll Homes, Inc.

All information contained herein was accurate at the time of publication.

We reserve the right to make changes in design, materials and/or discontinue
models without notice or obligation.

## Oxford Ranch



First

Floor Plan

## Opt. Master Bath



Floor Plans
First Floor: 2,321 Sq. Ft.